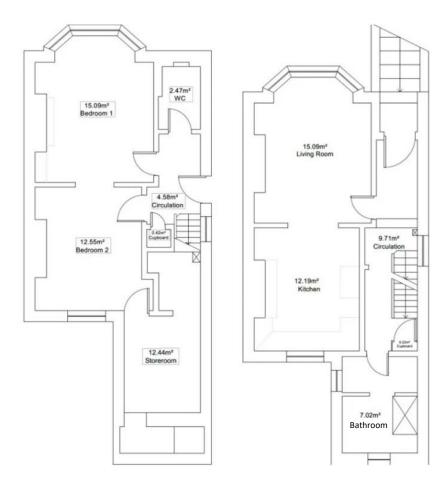

# First Floor 20.84m² Bedroom 3 11.05m² Bedroom 5 11.50m² Bedroom 6

5.36m² Bathroom

7.76m² 🖂 Circulation

| Room | Floor    | Size in m2 | Mattress Size | Ensuite | Band |
|------|----------|------------|---------------|---------|------|
| 1    | Basement | 15.09      | 90x190 cm     | No      | D    |
| 2    | Basement | 12.55      | 90x190 cm     | No      | D    |
| 3    | First    | 20.84      | 120x190 cm    | No      | Α    |
| 4    | First    | 11.53      | 90x190 cm     | No      | С    |
| 5    | Second   | 11.05      | 90x190 cm     | No      | С    |
| 6    | Second   | 11.50      | 90x190 cm     | No      | С    |
| 7    | First    | 7.02       | 90x190 cm     | No      | F    |