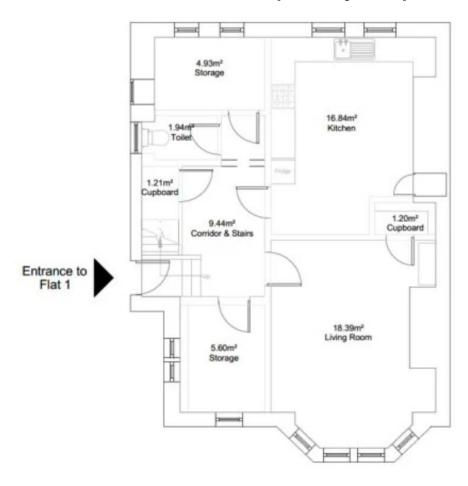

#### **Basement – Flat 1 (Family Flat)**

#### Ground Floor - Flat 1 (Family flat) and Entrance for Flats 2 & 3