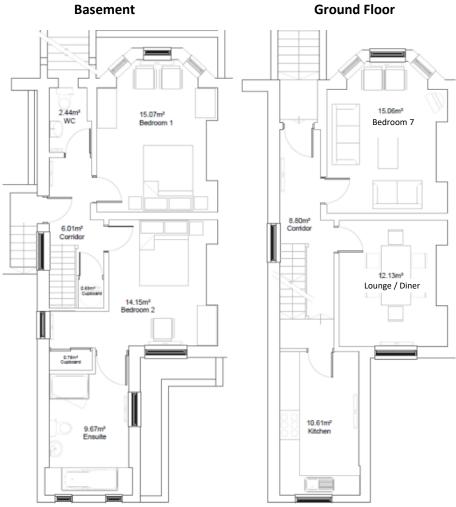

You can find more details on the furnishing and provision on the Reuben College website.

Prices can be found at the end of this document.

| Room | Floor    | Size in m2 | Mattress Size | Ensuite | Band |
|------|----------|------------|---------------|---------|------|
| 1    | Basement | 15.07      | 90x190cm      | No      | D    |
| 2    | Basement | 21.49      | 90x190cm      | Yes     | А    |
| 3    | First    | 12.52      | 90x190cm      | No      | С    |
| 4    | First    | 20.51      | 120x190cm     | No      | Α    |
| 5    | Second   | 10.32      | 90x190cm      | No      | D    |
| 6    | Second   | 12.52      | 90x190cm      | No      | С    |
| 7    | Ground   | 15.06      | 90x190cm      | No      | В    |

Basement Ground Floor