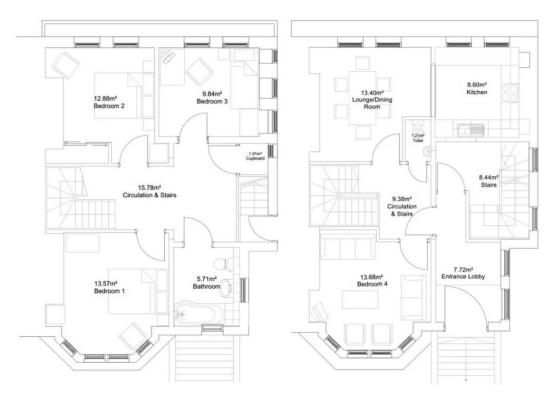

#### **Second Floor**

| Room | Floor    | Size in m2 | Mattress Size | Ensuite | Band |
|------|----------|------------|---------------|---------|------|
| 1    | Basement | 13.57      | 90x190 cm     | No      | D    |
| 2    | Basement | 12.88      | 90x190 cm     | No      | D    |
| 3    | Basement | 9.84       | 90x190 cm     | No      | F    |
| 4    | Ground   | 13.68      | 90x190 cm     | No      | С    |
| 5    | First    | 19.20      | 120x190 cm    | No      | Α    |
| 6    | First    | 19.28      | 120x190 cm    | No      | Α    |
| 7    | Second   | 18.99      | 120x190 cm    | No      | Α    |
| 8    | Second   | 16.08      | 120x190 cm    | No      | В    |
| 9    | Second   | 9.06       | 90x190 cm     | No      | E    |