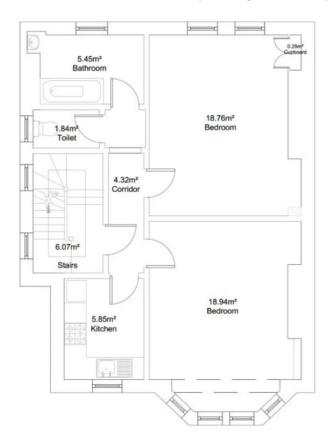

----------|---------------|---------|------|
| 1    | Basement | 13.57      | 90x190 cm     | No      | D    |
| 2    | Basement | 12.88      | 90x190 cm     | No      | D    |
| 3    | Basement | 9.84       | 90x190 cm     | No      | F    |
| 4    | Ground   | 13.68      | 90x190 cm     | No      | С    |
| 5    | First    | 19.20      | 120x190 cm    | No      | Α    |
| 6    | First    | 19.28      | 120x190 cm    | No      | Α    |
| 7    | Second   | 18.99      | 120x190 cm    | No      | Α    |
| 8    | Second   | 16.08      | 120x190 cm    | No      | В    |
| 9    | Second   | 9.06       | 90x190 cm     | No      | E    |



#### **Basement – Flat 1 (Family Flat)**



#### Ground Floor - Flat 1 (Family flat) and Entrance for Flats 2 & 3



#### First Floor - Flat 2 (Couple flat)



#### **Second Floor - Flat 3 (Couple flat)**



# Pricing for 2024-2025

| Room price bands | Price per month |  |
|------------------|-----------------|--|
| Α                | £1,165          |  |
| В                | £1,106          |  |
| С                | £1,072          |  |
| D                | £1,039          |  |
| E                | £927            |  |
| F                | £795            |  |

| Flat                 |        | Price per month |
|----------------------|--------|-----------------|
| 6 Winchester, Flat 1 | Family | £1648           |
| 6 Winchester, Flat 2 | Couple | £1,442          |
| 6 Winchester, Flat 3 | Couple | £1,442          |