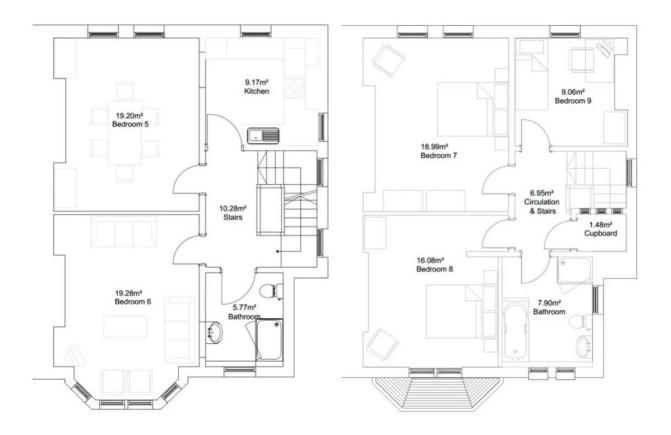

#### **Second Floor**

| Room | Floor    | Size in m2 | Mattress Size | Ensuite | Band |
|------|----------|------------|---------------|---------|------|
| 1    | Basement | 13.57      | 90x190 cm     | No      | D    |
| 2    | Basement | 12.88      | 90x190 cm     | No      | D    |
| 3    | Basement | 9.84       | 90x190 cm     | No      | F    |
| 4    | Ground   | 13.68      | 90x190 cm     | No      | С    |
| 5    | First    | 19.20      | 120x190 cm    | No      | Α    |
| 6    | First    | 19.28      | 120x190 cm    | No      | Α    |
| 7    | Second   | 18.99      | 120x190 cm    | No      | Α    |
| 8    | Second   | 16.08      | 120x190 cm    | No      | В    |
| 9    | Second   | 9.06       | 90x190 cm     | No      | E    |