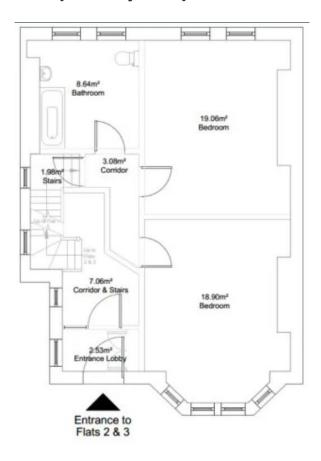

#### First Floor - Flat 2 (Couple flat)

#### **Second Floor - Flat 3 (Couple flat)**