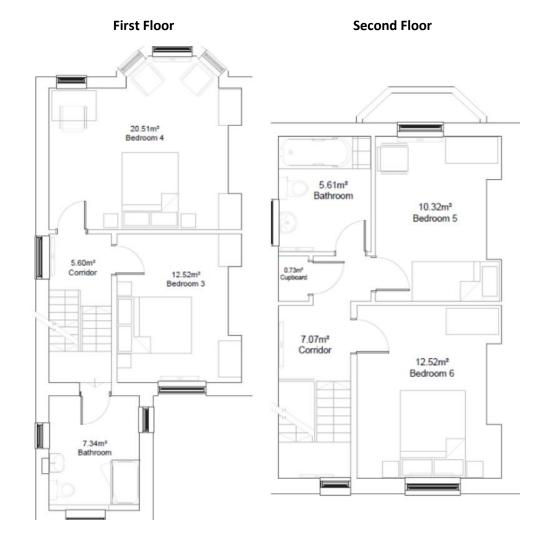

You can find more details on the furnishing and provision on the Reuben College website.

Prices can be found at the end of this document.

| Room | Floor    | Size in m2 | Mattress Size | Ensuite | Band |
|------|----------|------------|---------------|---------|------|
| 1    | Basement | 15.07      | 90x190cm      | No      | D    |
| 2    | Basement | 21.49      | 90x190cm      | Yes     | А    |
| 3    | First    | 12.52      | 90x190cm      | No      | С    |
| 4    | First    | 20.51      | 120x190cm     | No      | Α    |
| 5    | Second   | 10.32      | 90x190cm      | No      | D    |
| 6    | Second   | 12.52      | 90x190cm      | No      | С    |
| 7    | Ground   | 15.06      | 90x190cm      | No      | В    |

# First Floor 20.84m² Bedroom 3 11.05m² Bedroom 5 11.50m² Bedroom 6

5.36m² Bathroom

7.76m² 🖂 Circulation

| Room | Floor    | Size in m2 | Mattress Size | Ensuite | Band |
|------|----------|------------|---------------|---------|------|
| 1    | Basement | 15.09      | 90x190 cm     | No      | D    |
| 2    | Basement | 12.55      | 90x190 cm     | No      | D    |
| 3    | First    | 20.84      | 120x190 cm    | No      | Α    |
| 4    | First    | 11.53      | 90x190 cm     | No      | С    |
| 5    | Second   | 11.05      | 90x190 cm     | No      | С    |
| 6    | Second   | 11.50      | 90x190 cm     | No      | С    |
| 7    | First    | 7.02       | 90x190 cm     | No      | F    |