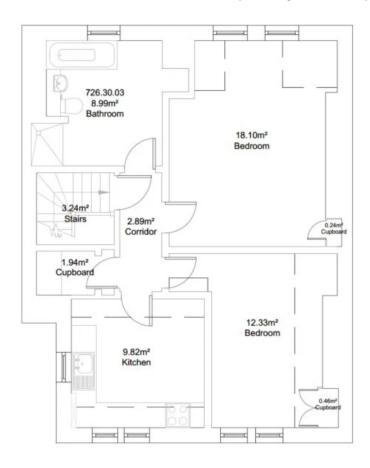

| Basement | 13.57      | 90x190 cm     | No      | D    |
| 2    | Basement | 12.88      | 90x190 cm     | No      | D    |
| 3    | Basement | 9.84       | 90x190 cm     | No      | F    |
| 4    | Ground   | 13.68      | 90x190 cm     | No      | С    |
| 5    | First    | 19.20      | 120x190 cm    | No      | Α    |
| 6    | First    | 19.28      | 120x190 cm    | No      | Α    |
| 7    | Second   | 18.99      | 120x190 cm    | No      | Α    |
| 8    | Second   | 16.08      | 120x190 cm    | No      | В    |
| 9    | Second   | 9.06       | 90x190 cm     | No      | E    |



#### **Basement – Flat 1 (Family Flat)**



#### Ground Floor - Flat 1 (Family flat) and Entrance for Flats 2 & 3



#### First Floor - Flat 2 (Couple flat)



#### **Second Floor - Flat 3 (Couple flat)**



# Pricing for 2024-2025

| Room price bands | Price per month |  |
|------------------|-----------------|--|
| Α                | £1,165          |  |
| В                | £1,106          |  |
| С                | £1,072          |  |
| D                | £1,039          |  |
| E                | £927            |  |
| F                | £795            |  |

| Flat                 |        | Price per month |
|----------------------|--------|-----------------|
| 6 Winchester, Flat 1 | Family | £1648           |
| 6 Winchester, Flat 2 | Couple | £1,442          |
| 6 Winchester, Flat 3 | Couple | £1,442          |